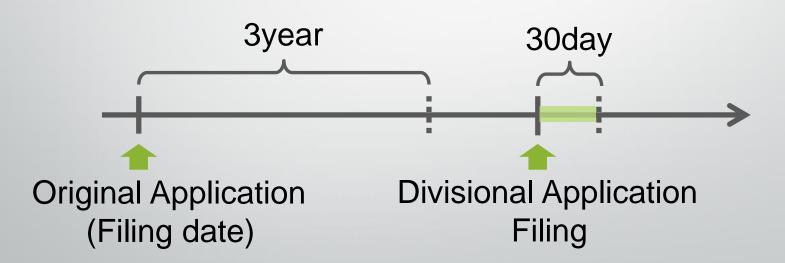

#### Type of target application

- ✓ **Divisional application**Patent (Part) ← Patent (Whole)
- ✓ Converted application
   Patent ← Design
- Patent application based on a utility model registration

### Additional time limit for various application (Act. 48-3(2))

Additional time limit is given

- 30days from the actual day of filing

Additional period tends to forget