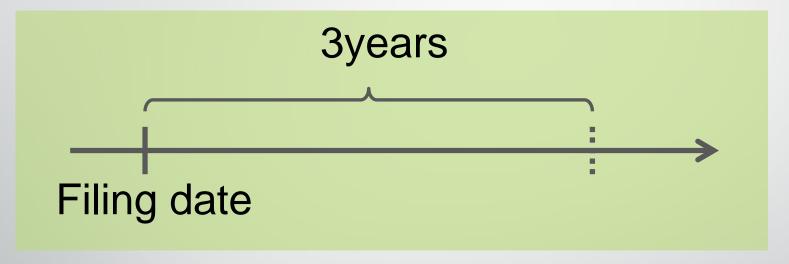

### General rule in Japan

(Act. 48-3(1))

- 7 years  $\rightarrow$  3 years (1999)
- A request for the examination may not be withdrawn